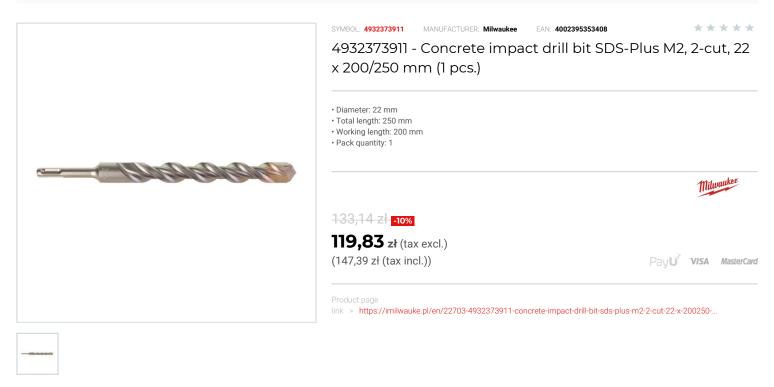

## DESCRIPTION

- Breaker Points. 3 offset aggressive power breakers.
  These produce a "Demolition" effect and create micro cracks in the drilled material. Up to 25% FASTER.
- Centering tip. Ensures immediate spot drilling with pin point accuracy. Prevents skidding on smooth surfaces.
- · Enlarged rebar chamfers. Prevents side tip damage when hitting rebar
- Reduces the risk of the drill bit jamming when hitting rebar.
- Tapered shoulder design. Thinner shoulder towards drill tip for less friction providing for greater speed.
  Ideal for cordless hammers identified from its tapered shoulder geometry.
- · Reinforced flute. High volume flute geometry for optimum dust removal.
- · Reinforced flute design (thicker core) gives:
- Full power transfer to the tip,
- Lower vibrations.
- Exceptional break resistance, less breakages and best durability.
- Made in Germany.
- FASTEST: New aggressive tip geometry with 3 chip breakers demolishes the concrete quicker and a tapered shoulder design minimises friction enabling the M2 drill bit to deliver faster drilling speed.
- DURABILITY: Rebar chamfers on the tip prevent side tip damage when hitting metal reinforcement and a thicker core body ensures higher power transfer, lower vibrations and less flute breakages

## FEATURES

| 4932373911 |
|------------|
| 250.00     |
| 22.00      |
| 2-ostrzowe |
| 1          |
| 200.00     |
| SDS-Plus   |
|            |