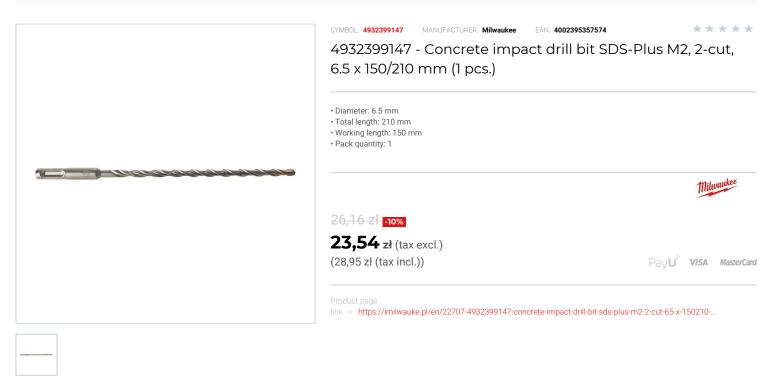

## FEATURES

| Symbol          | 4932399147 |
|-----------------|------------|
| L [mm]          | 210.00     |
| D               | 6.50       |
| Тур             | 2-ostrzowe |
| Ilość elementów | 1          |
| Długość robocza | 150.00     |
| Uchwyt          | SDS-Plus   |
|                 |            |