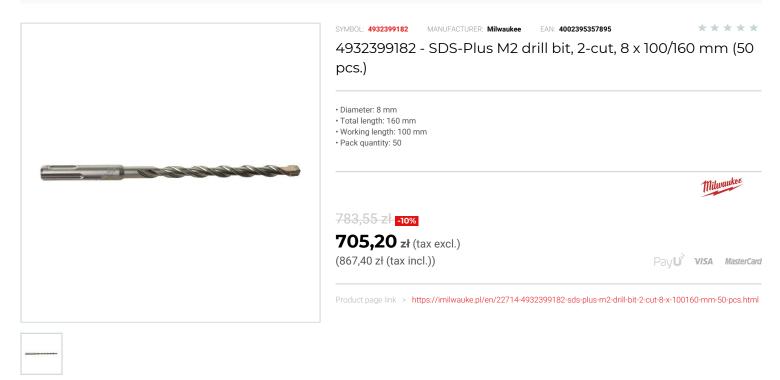

## FEATURES

| Symbol          | 4932399182 |
|-----------------|------------|
| L [mm]          | 160.00     |
| D               | 8.00       |
| Тур             | 2-ostrzowe |
| Ilość elementów | 50         |
| Długość robocza | 100.00     |
| Uchwyt          | SDS-Plus   |