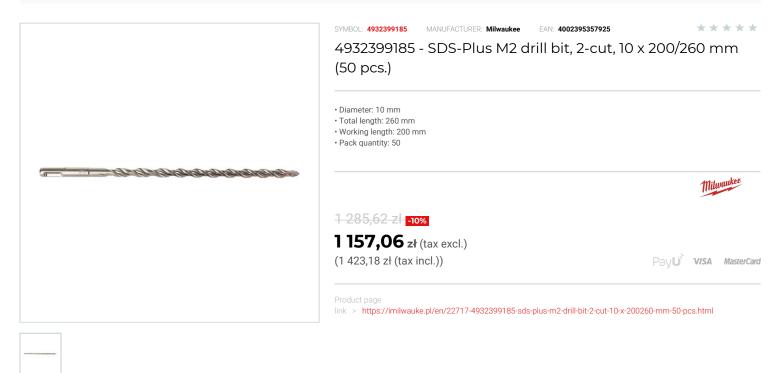

## FEATURES

| Symbol          | 4932399185 |
|-----------------|------------|
| L [mm]          | 260.00     |
| D               | 10.00      |
| Тур             | 2-ostrzowe |
| llość elementów | 50         |
| Długość robocza | 200.00     |
| Uchwyt          | SDS-Plus   |