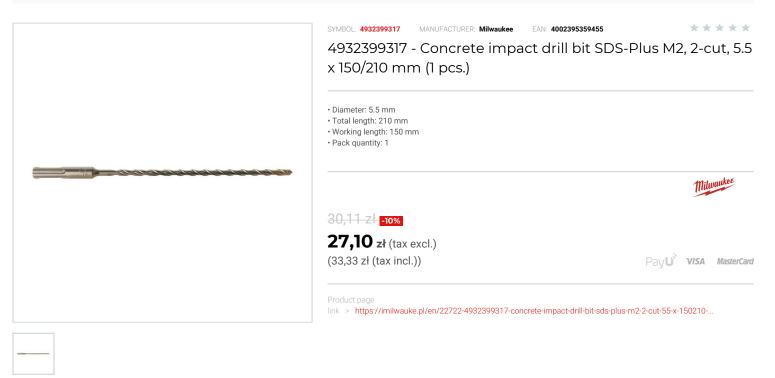

## FEATURES

| 4932399317 |
|------------|
| 210.00     |
| 5.50       |
| 2-ostrzowe |
| 1          |
| 150.00     |
| SDS-Plus   |
|            |