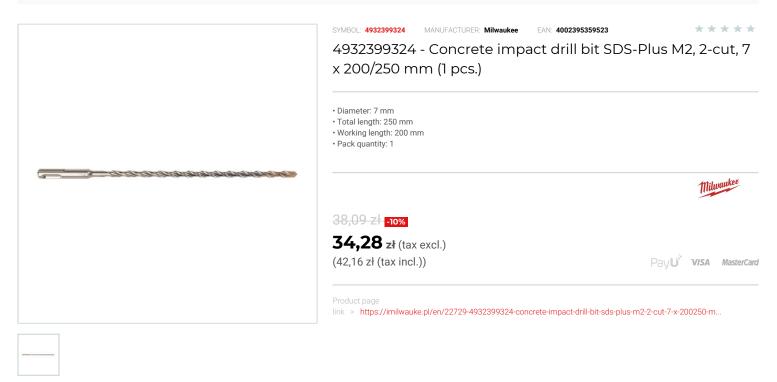

## FEATURES

| Symbol          | 4932399324 |
|-----------------|------------|
| L [mm]          | 250.00     |
| D               | 7.00       |
| Тур             | 2-ostrzowe |
| Ilość elementów | 1          |
| Długość robocza | 200.00     |
| Uchwyt          | SDS-Plus   |