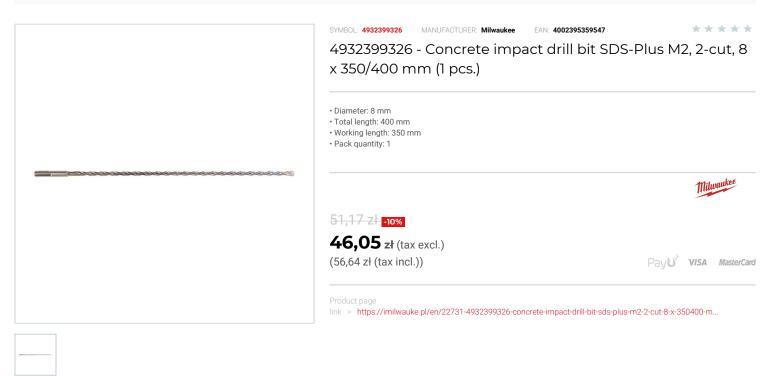

## DESCRIPTION

- Breaker Points. 3 offset aggressive power breakers.
  These produce a "Demolition" effect and create micro cracks in the drilled material. Up to 25% FASTER.
- Centering tip. Ensures immediate spot drilling with pin point accuracy. Prevents skidding on smooth surfaces.
- · Enlarged rebar chamfers. Prevents side tip damage when hitting rebar
- Reduces the risk of the drill bit jamming when hitting rebar.
- Tapered shoulder design. Thinner shoulder towards drill tip for less friction providing for greater speed.
  Ideal for cordless hammers identified from its tapered shoulder geometry.
- · Reinforced flute. High volume flute geometry for optimum dust removal.
- · Reinforced flute design (thicker core) gives:
- Full power transfer to the tip,
- Lower vibrations.
- Exceptional break resistance, less breakages and best durability.
- Made in Germany.
- FASTEST: New aggressive tip geometry with 3 chip breakers demolishes the concrete quicker and a tapered shoulder design minimises friction enabling the M2 drill bit to deliver faster drilling speed.
- DURABILITY: Rebar chamfers on the tip prevent side tip damage when hitting metal reinforcement and a thicker core body ensures higher power transfer, lower vibrations and less flute breakages

## FEATURES

| Symbol          | 4932399326 |
|-----------------|------------|
| L [mm]          | 400.00     |
| D               | 8.00       |
| Тур             | 2-ostrzowe |
| Ilość elementów | 1          |
| Długość robocza | 350.00     |
| Uchwyt          | SDS-Plus   |
|                 |            |