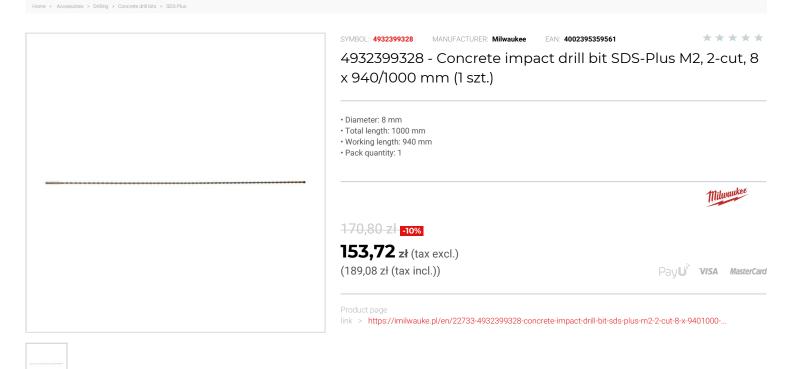

## FEATURES

| Symbol          | 4932399328 |
|-----------------|------------|
| L [mm]          | 1000.00    |
| D               | 8.00       |
| Тур             | 2-ostrzowe |
| Ilość elementów | 1          |
| Długość robocza | 950.00     |
| Uchwyt          | SDS-Plus   |