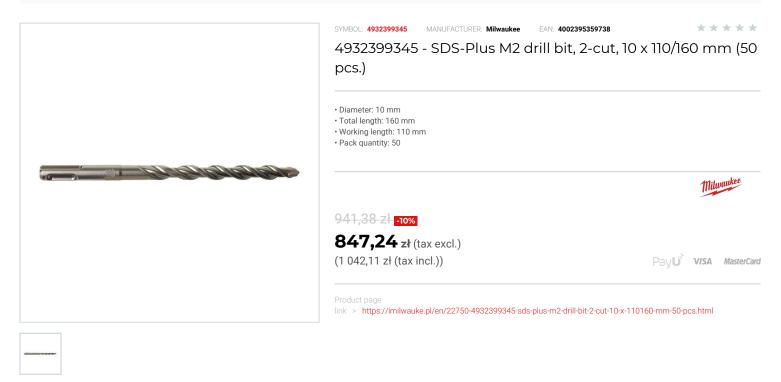

## FEATURES

| 4932399345 |
|------------|
| 160.00     |
| 10.00      |
| 2-ostrzowe |
| 50         |
| 110.00     |
| SDS-Plus   |
|            |