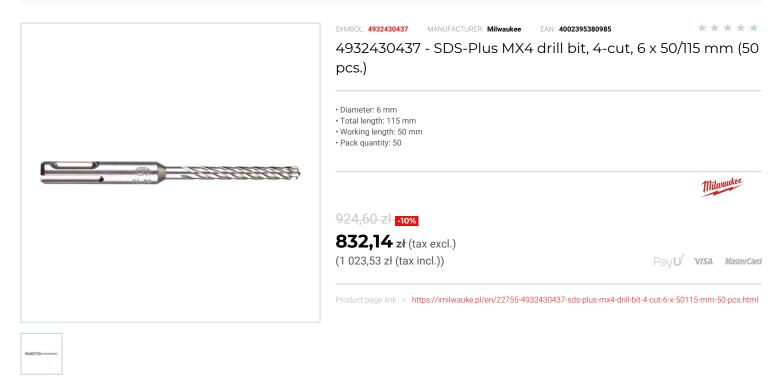

## FEATURES

| 4932430437 |  |
|------------|--|
| 115.00     |  |
| 6.00       |  |
| 4-ostrzowe |  |
| 50         |  |
| 50.00      |  |
| SDS-Plus   |  |
|            |  |