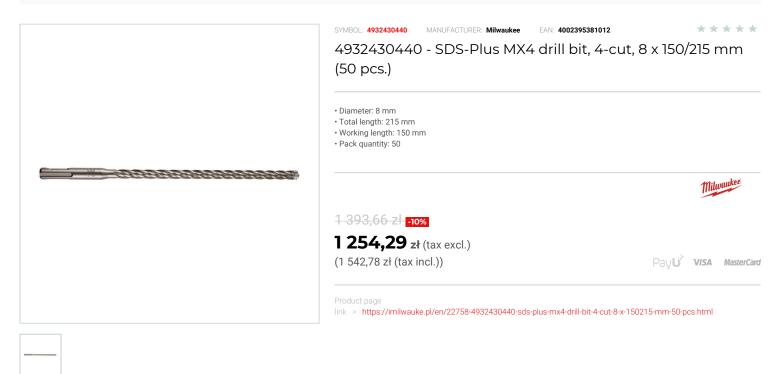

## FEATURES

| Symbol          | 4932430440 |
|-----------------|------------|
| L [mm]          | 215.00     |
| D               | 8.00       |
| Тур             | 4-ostrzowe |
| Ilość elementów | 50         |
| Długość robocza | 150.00     |
| Uchwyt          | SDS-Plus   |
|                 |            |