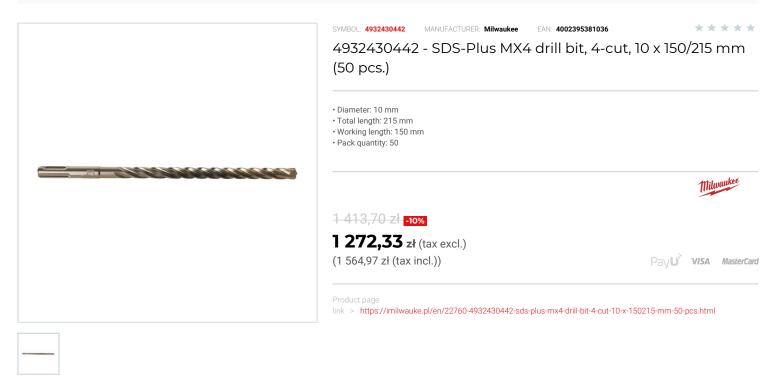

## FEATURES

| Symbol          | 4932430442 |
|-----------------|------------|
| L [mm]          | 215.00     |
| D               | 10.00      |
| Тур             | 4-ostrzowe |
| llość elementów | 50         |
| Długość robocza | 150.00     |
| Uchwyt          | SDS-Plus   |