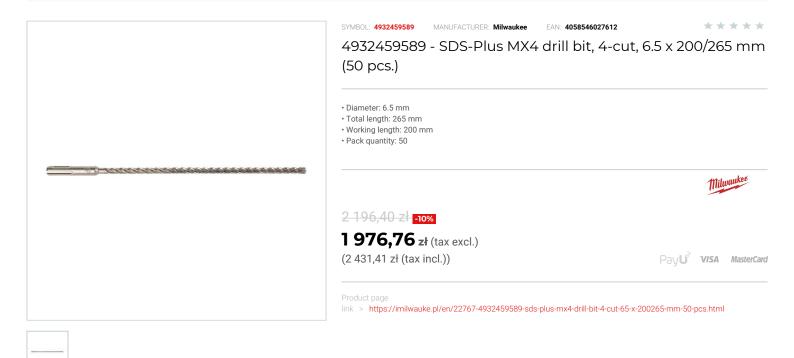

## FEATURES

| Symbol          | 4932459589 |
|-----------------|------------|
| L [mm]          | 265.00     |
| D               | 6.50       |
| Тур             | 4-ostrzowe |
| Ilość elementów | 50         |
| Długość robocza | 200.00     |
| Uchwyt          | SDS-Plus   |
|                 |            |