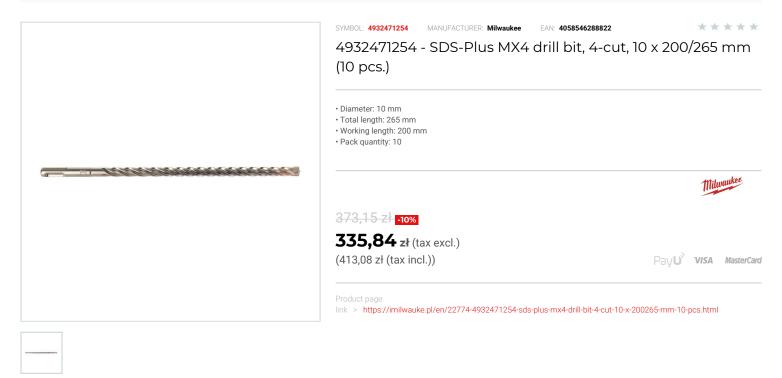

## FEATURES

| Symbol          | 4932471254 |
|-----------------|------------|
| L [mm]          | 265.00     |
| D               | 10.00      |
| Тур             | 4-ostrzowe |
| Ilość elementów | 10         |
| Długość robocza | 200.00     |
| Uchwyt          | SDS-Plus   |
|                 |            |