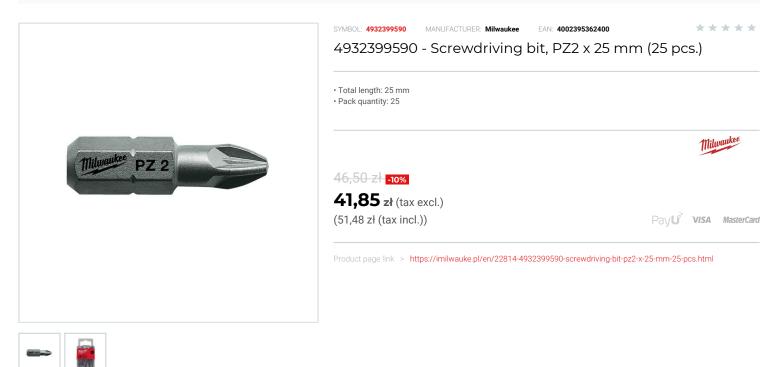

## FEATURES

| Symbol          | 4932399590 |
|-----------------|------------|
| Rozmiar         | PZ2        |
| Wejście         | 1/4"       |
| L [mm]          | 25.00      |
| Тур             | Pozidriv   |
| llość elementów | 25         |