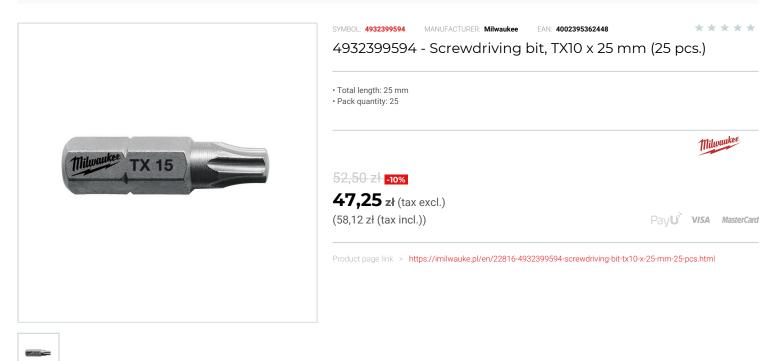

## FEATURES

| Symbol          | 4932399594 |
|-----------------|------------|
| Rozmiar         | T10        |
| Wejście         | 1/4"       |
| L [mm]          | 25.00      |
| Тур             | Torx       |
| llość elementów | 25         |