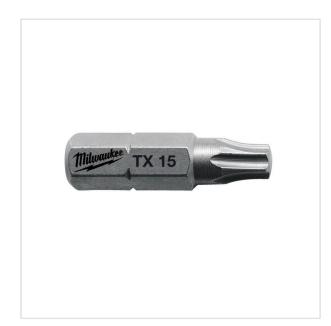

> Accessories > Screwdriving > Bits > Bits

SYMBOL: 4932399595

MANUFACTURER: Milwaukee EAN: 4002395362455

\*\*\*\*

4932399595 - Screwdriving bit, TX15 x 25 mm (25 pcs.)

- Total length: 25 mm
- Pack quantity: 25

## DESCRIPTION

- The ribs are cold formed to exact specification ensuring reduced wear from slippage.

- The tip is subjected to a special hardening process with temperatures up to 870°C.

  The outcome is a bit with a hardness of 60 HRC. This extra hard tip ensures extra long life under constant use.

  The body is manufactured from the highest quality S2 european steel.

  The sign of 'Quality'. All bits are laser marked with the Milwaukee® logo and tip reception for easy identification.