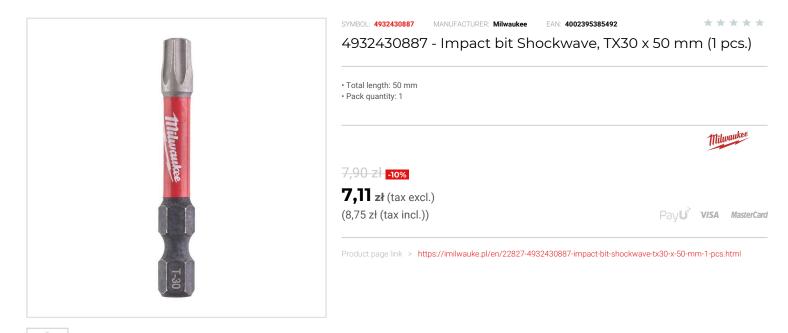

## FEATURES

| Symbol          | 4932430887 |
|-----------------|------------|
| Rozmiar         | Т30        |
| Wejście         | 1/4"       |
| L [mm]          | 50.00      |
| Тур             | Torx       |
| Ilość elementów | 1          |