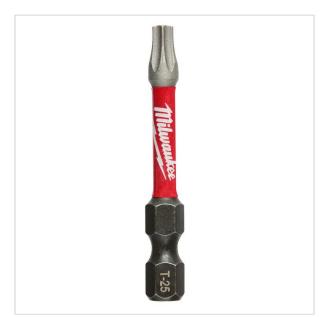

sories > Screwdriving > Bits > Bits

SYMBOL: **4932430881** 

MANUFACTURER: Milwaukee EAN: 4002395385430

4932430881 - Impact bit Shockwave, TX25 x 50 mm (1 pcs.)

- Total length: 50 mm
- Pack quantity: 1

7,90 zł -10%

## DESCRIPTION

- Designed for use with impact drivers the SHOCKWAVE™ IMPACT DUTY accessory line is not only ideal for heavy duty impact applications, but also delivers a full system solution for all the user's drilling and fastening needs.
   Laser hardened WEAR GUARD TIP™ for improved wear resistance and protection of the fit over the life of the bit.

- SHOCK ZONE™ Geometry designed to flex:
  SHOCK ZONE™ reduces stress at the tip resulting in less tip breakages.
- The combination of the SHOCK ZONE<sup>™</sup> design and special heat treatment absorbs impacts and allows the bit to flex with spring like action.
   Custom engineered steel Milwaukee® custom metal formula makes the SHOCKWAVE<sup>™</sup> bits more resistant to shock from impacting.

## FEATURES

| Symbol          | 4932430881 |
|-----------------|------------|
| Rozmiar         | T25        |
| Wejście         | 1/4"       |
| L [mm]          | 50.00      |
| Тур             | Torx       |
| Ilość elementów | 1          |