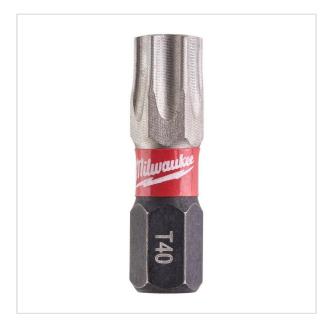

e > Accessories > Screwdriving > Bits > Bits

SYMBOL: 4932471585 MANUFACTURER: Milwaukee

EAN: 4058546294847

\*\*\*\*

4932471585 - SHOCKWAVE™ IMPACT DUTY screwdriving bits TX BO40 x 25 mm

- Total length: 25 mm
- Pack quantity: 2
- Type: TX BO 40

## FEATURES

| Symbol          | 4932471585 |
|-----------------|------------|
| Rozmiar         | T40        |
| Wejście         | 1/4"       |
| L [mm]          | 25.00      |
| Тур             | Torx BO    |
| Ilość elementów | 2          |