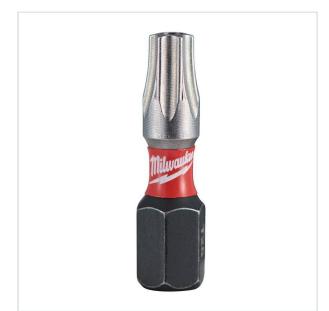

> Accessories > Screwdriving > Bits > Bits

SYMBOL: 4932471583 MANUFACTURER: Milwaukee

EAN: **4058546294823** 

4932471583 - SHOCKWAVE™ IMPACT DUTY screwdriving bits TX BO 25 x 25 mm

- Total length: 25 mm
- Pack quantity: 2
- Type: TX BO 25

## **FEATURES**

| Symbol          | 4932471583 |
|-----------------|------------|
| Rozmiar         | T25        |
| Wejście         | 1/4"       |
| L [mm]          | 25.00      |
| Тур             | Torx BO    |
| Ilość elementów | 2          |