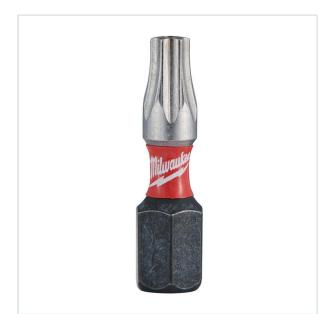

> Accessories > Screwdriving > Bits > Bits

SYMBOL: **4932471582** 

MANUFACTURER: Milwaukee

EAN: 4058546294816

4932471582 - SHOCKWAVE™ IMPACT DUTY screwdriving bits TX BO 20 x 25 mm (2 szt.)

- Total length: 25 mm
- Pack quantity: 2
- Type: TX BO 20

  Laser hardened WEAR GUARD TIP™ for improved wear resistance and protection of the fit over the life of the bit.

  SHOCK ZONE™ Geometry designed to flex:

  SHOCK ZONE™ reduces stress at the tip resulting in less tip breakages. The combination of the SHOCK ZONE™ design and special heat treatment absorbs impacts and allows the bit to flex with spring like action.

  Custom engineered steel Milwaukee® custom metal formula makes the SHOCKWAVE™ bits more resistant to shock from impacting.

## **FEATURES**

| Symbol          | 4932471582 |
|-----------------|------------|
| Rozmiar         | T20        |
| Wejście         | 1/4"       |
| L [mm]          | 25.00      |
| Тур             | Torx BO    |
| Ilość elementów | 2          |