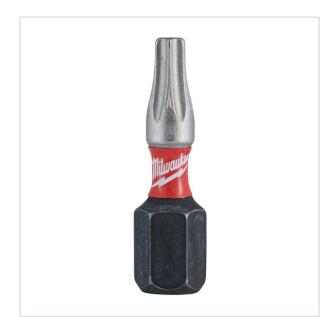

> Accessories > Screwdriving > Bits > Bits

SYMBOL: 4932471581

MANUFACTURER: Milwaukee

EAN: **4058546294809** 

4932471581 - SHOCKWAVE™ IMPACT DUTY screwdriving bits TX BO 15 x 25 mm

- Total length: 25 mm
- Pack quantity: 2
- Type: TX BO 15

## **FEATURES**

| Symbol          | 4932471581 |
|-----------------|------------|
| Rozmiar         | T15        |
| Wejście         | 1/4"       |
| L [mm]          | 25.00      |
| Тур             | Torx BO    |
| Ilość elementów | 2          |