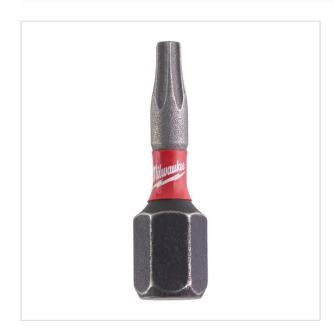

> Accessories > Screwdriving > Bits > Bits

SYMBOL: 4932471580

MANUFACTURER: Milwaukee

EAN: **4058546294793** 

4932471580 - SHOCKWAVE™ IMPACT DUTY screwdriving bits TX BO 10 x 25 mm

- Total length: 25 mm
- Pack quantity: 2
- Type: TX BO 10

## **FEATURES**

| Symbol          | 4932471580 |
|-----------------|------------|
| Rozmiar         | T10        |
| Wejście         | 1/4"       |
| L [mm]          | 25.00      |
| Тур             | Torx BO    |
| Ilość elementów | 2          |