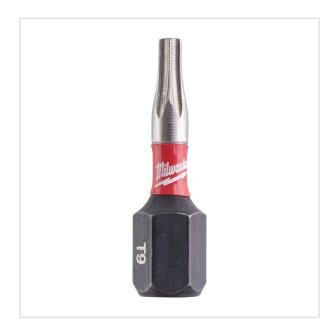

> Accessories > Screwdriving > Bits > Bits

SYMBOL: 4932471579 MANUFACTURER: Milwaukee

EAN: **4058546294786** 

4932471579 - SHOCKWAVE™ IMPACT DUTY screwdriving bits TX BO 9 x 25 mm

- Total length: 25 mm
- Pack quantity: 2
- Type: TX BO 9

## **FEATURES**

| Symbol          | 4932471579 |
|-----------------|------------|
| Rozmiar         | Т9         |
| Wejście         | 1/4"       |
| L [mm]          | 25.00      |
| Тур             | Torx BO    |
| Ilość elementów | 2          |