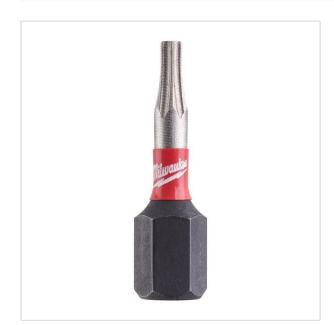

> Accessories > Screwdriving > Bits > Bits

SYMBOL: 4932471578 MANUFACTURER: Milwaukee

EAN: **4058546294779** 

4932471578 - SHOCKWAVE™ IMPACT DUTY screwdriving bits TX BO 8 x 25 mm

- Total length: 25 mm
- Pack quantity: 2
- Type: TX BO 8

## **FEATURES**

| Symbol          | 4932471578 |
|-----------------|------------|
| Rozmiar         | T8         |
| Wejście         | 1/4"       |
| L [mm]          | 25.00      |
| Тур             | Torx BO    |
| Ilość elementów | 2          |