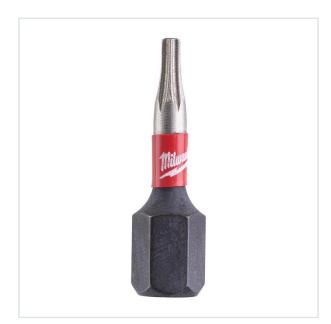

> Accessories > Screwdriving > Bits > Bits

SYMBOL: 4932471577 MANUFACTURER: Milwaukee

EAN: **4058546294762** 

4932471577 - SHOCKWAVE™ IMPACT DUTY screwdriving bits TX BO 7 x 25 mm

- Total length: 25 mm
- Pack quantity: 2
- Type: TX BO 7

## **FEATURES**

| Symbol          | 4932471577 |
|-----------------|------------|
| Rozmiar         | T7         |
| Wejście         | 1/4"       |
| L [mm]          | 25.00      |
| Тур             | Torx BO    |
| Ilość elementów | 2          |