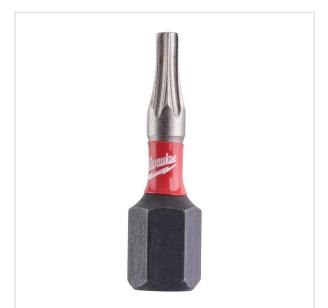

> Accessories > Screwdriving > Bits > Bits

SYMBOL: **4932471569** 

MANUFACTURER: Milwaukee EAN: 4058546294687

4932471569 - Impact bit Shockwave, TX9 x 25 mm (2 pcs.)

- Total length: 25 mm
- Pack quantity: 2

## FEATURES

| Symbol          | 4932471569 |
|-----------------|------------|
| Rozmiar         | Т9         |
| Wejście         | 1/4"       |
| L [mm]          | 25.00      |
| Тур             | Torx       |
| Ilość elementów | 2          |