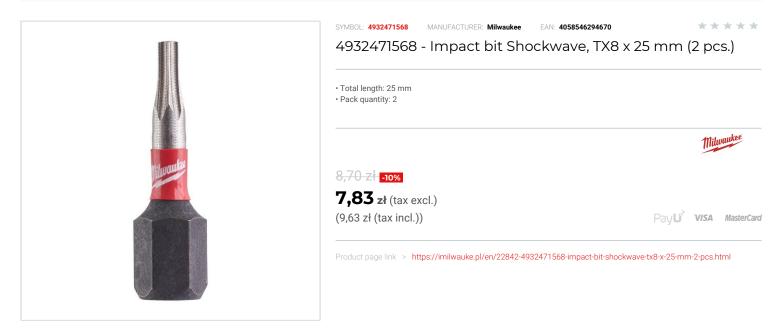

## FEATURES

| Symbol          | 4932471568 |
|-----------------|------------|
| Rozmiar         | Т8         |
| Wejście         | 1/4"       |
| L [mm]          | 25.00      |
| Тур             | Torx       |
| llość elementów | 2          |