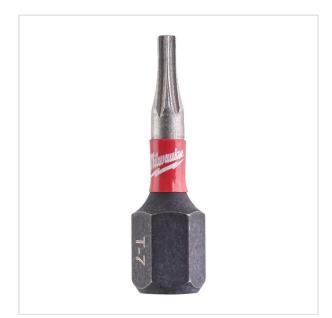

> Accessories > Screwdriving > Bits > Bits

SYMBOL: **4932471567** 

MANUFACTURER: Milwaukee EAN: 4058546294663

4932471567 - Impact bit Shockwave, TX7 x 25 mm (2 pcs.)

- Total length: 25 mm
- Pack quantity: 2

## FEATURES

| Symbol          | 4932471567 |
|-----------------|------------|
| Rozmiar         | T7         |
| Wejście         | 1/4"       |
| L [mm]          | 25.00      |
| Тур             | Torx       |
| Ilość elementów | 2          |