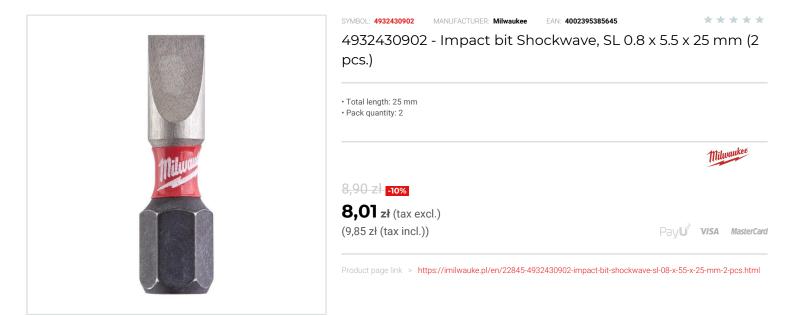

## FEATURES

| Symbol          | 4932430902 |
|-----------------|------------|
| Rozmiar [mm]    | 5.50       |
| Wejście         | 1/4"       |
| L [mm]          | 25.00      |
| Тур             | płaskie    |
| llość elementów | 2          |