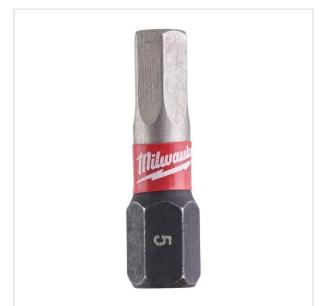

> Accessories > Screwdriving > Bits > Bits

SYMBOL: 4932430896

MANUFACTURER: Milwaukee EAN: 4002395385584

\*\*\*\*

4932430896 - Impact bit Shockwave hex, 5 x 25 mm (2 pcs.)

- Total length: 25 mm
- Pack quantity: 2

## DESCRIPTION

- Designed for use with impact drivers the SHOCKWAVE™ IMPACT DUTY accessory line is not only ideal for heavy duty impact applications, but also delivers a full system solution for all the user's drilling and fastening needs.
   Laser hardened WEAR GUARD TIP™ for improved wear resistance and protection of the fit over the life of the bit.

- SHOCK ZONE™ Geometry designed to flex:
  SHOCK ZONE™ reduces stress at the tip resulting in less tip breakages.
- The combination of the SHOCK ZONE<sup>™</sup> design and special heat treatment absorbs impacts and allows the bit to flex with spring like action.
   Custom engineered steel Milwaukee® custom metal formula makes the SHOCKWAVE<sup>™</sup> bits more resistant to shock from impacting.