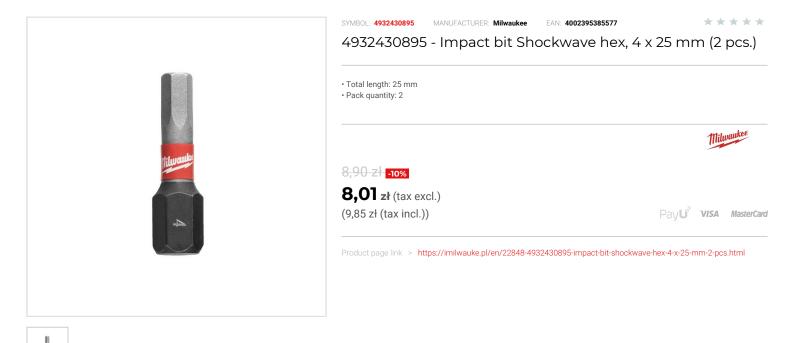

## FEATURES

| Symbol          | 4932430895 |
|-----------------|------------|
| Rozmiar [mm]    | 4.00       |
| Wejście         | 1/4"       |
| L [mm]          | 25.00      |
| Тур             | Hex        |
| llość elementów | 2          |