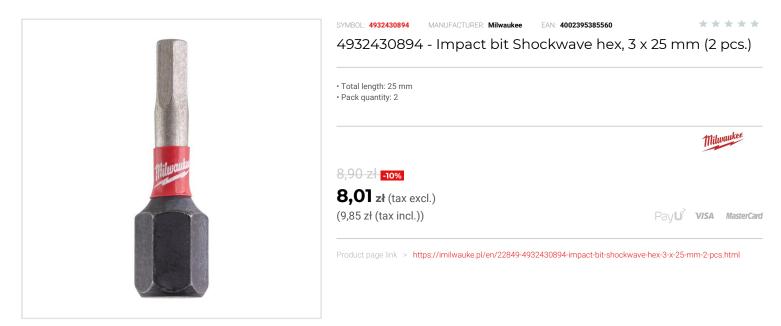

## FEATURES

| Symbol          | 4932430894 |
|-----------------|------------|
| Rozmiar [mm]    | 3.00       |
| Wejście         | 1/4"       |
| L [mm]          | 25.00      |
| Тур             | Hex        |
| Ilość elementów | 2          |