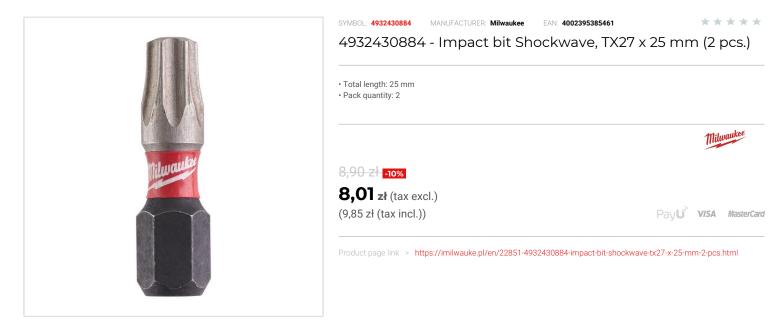

## FEATURES

| Symbol          | 4932430884 |
|-----------------|------------|
| Rozmiar         | T27        |
| Wejście         | 1/4"       |
| L [mm]          | 25.00      |
| Тур             | Torx       |
| llość elementów | 2          |