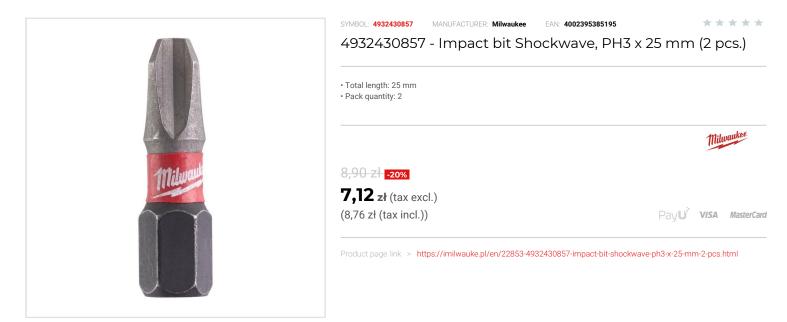

## FEATURES

| Symbol          | 4932430857 |
|-----------------|------------|
| Rozmiar         | PH3        |
| Wejście         | 1/4"       |
| L [mm]          | 25.00      |
| Тур             | Philips    |
| Ilość elementów | 2          |