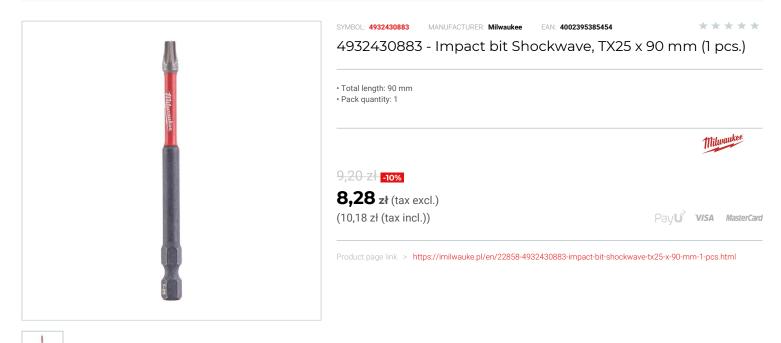

## FEATURES

| Symbol          | 4932430883 |
|-----------------|------------|
| Rozmiar         | T25        |
| Wejście         | 1/4"       |
| L [mm]          | 90.00      |
| Тур             | Torx       |
| llość elementów | 1          |