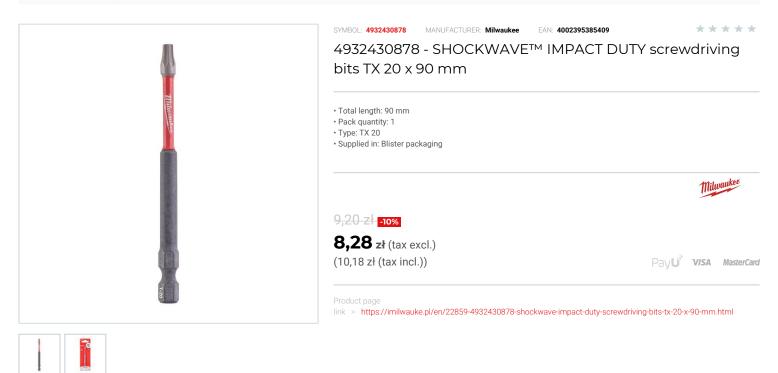

> Accessories > Screwdriving > Bits > Bits

## FEATURES

| Symbol          | 4932430878 |
|-----------------|------------|
| Rozmiar         | T20        |
| Wejście         | 1/4"       |
| L [mm]          | 90.00      |
| Тур             | Torx       |
| Ilość elementów | 1          |