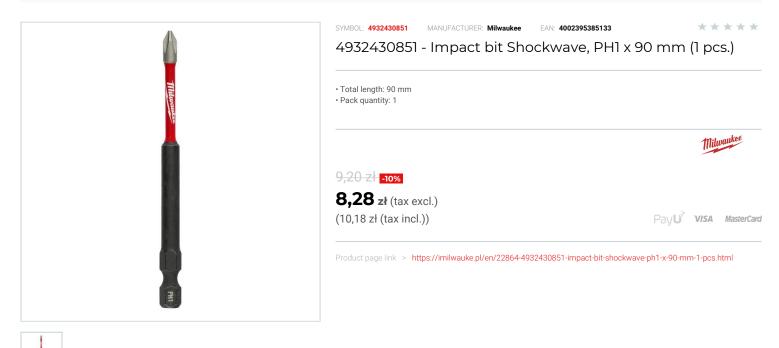

## FEATURES

| Symbol          | 4932430851 |
|-----------------|------------|
| Rozmiar         | PH1        |
| Wejście         | 1/4"       |
| L [mm]          | 90.00      |
| Тур             | Philips    |
| Ilość elementów | 1          |