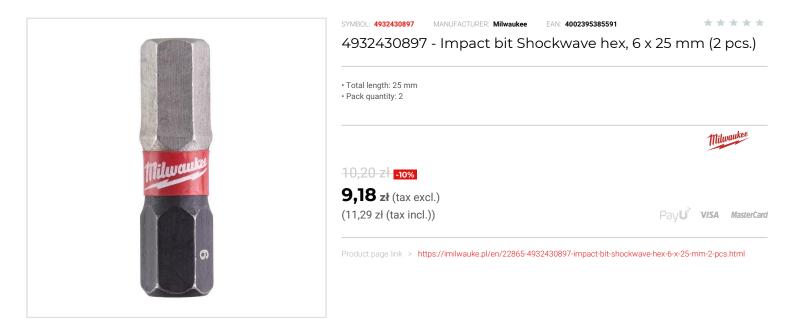

## FEATURES

| Symbol          | 4932430897 |
|-----------------|------------|
| Rozmiar [mm]    | 6.00       |
| Wejście         | 1/4"       |
| L [mm]          | 25.00      |
| Тур             | Hex        |
| Ilość elementów | 2          |