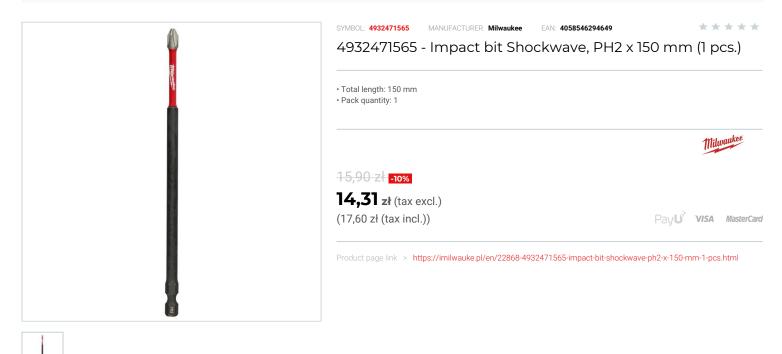

## FEATURES

| Symbol          | 4932471565 |
|-----------------|------------|
| Rozmiar         | PH2        |
| Wejście         | 1/4"       |
| L [mm]          | 150.00     |
| Тур             | Philips    |
| llość elementów | 1          |