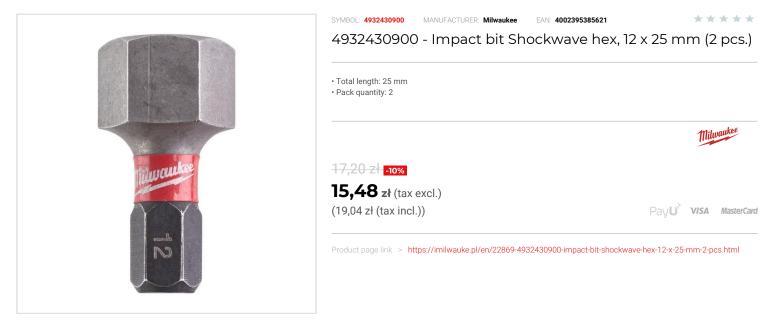

## FEATURES

| Symbol          | 4932430900 |
|-----------------|------------|
| Rozmiar [mm]    | 12.00      |
| Wejście         | 1/4"       |
| L [mm]          | 25.00      |
| Тур             | Hex        |
| Ilość elementów | 2          |