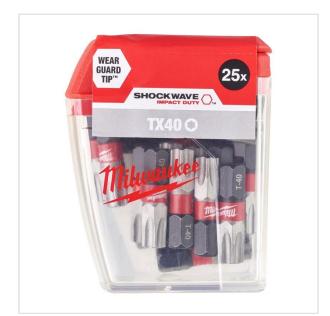

sories > Screwdriving > Bits > Bits

SYMBOL: **4932430889** 

MANUFACTURER: Milwaukee EAN: 4002395385515

4932430889 - Impact bit Shockwave, TX40 x 25 mm (25 pcs.)

- Total length: 25 mm
- Pack quantity: 25

68,30 zt -10%

## DESCRIPTION

- Designed for use with impact drivers the SHOCKWAVE™ IMPACT DUTY accessory line is not only ideal for heavy duty impact applications, but also delivers a full system solution for all the user's drilling and fastening needs.
   Laser hardened WEAR GUARD TIP™ for improved wear resistance and protection of the fit over the life of the bit.

- SHOCK ZONE™ Geometry designed to flex:
   SHOCK ZONE™ reduces stress at the tip resulting in less tip breakages.
- The combination of the SHOCK ZONE<sup>™</sup> design and special heat treatment absorbs impacts and allows the bit to flex with spring like action.
  Custom engineered steel Milwaukee® custom metal formula makes the SHOCKWAVE<sup>™</sup> bits more resistant to shock from impacting.

## FEATURES

| Symbol          | 4932430889 |
|-----------------|------------|
| Rozmiar         | T40        |
| Wejście         | 1/4"       |
| L [mm]          | 25.00      |
| Тур             | Torx       |
| Ilość elementów | 25         |