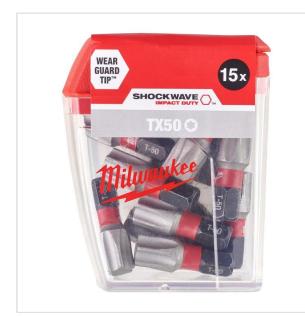

## FEATURES

| Symbol          | 4932430892 |
|-----------------|------------|
| Rozmiar         | Т50        |
| Wejście         | 1/4"       |
| L [mm]          | 25.00      |
| Тур             | Torx       |
| llość elementów | 15         |