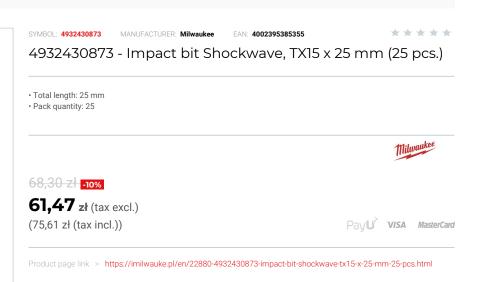

## FEATURES

| Symbol          | 4932430873 |
|-----------------|------------|
| Rozmiar         | T15        |
| Wejście         | 1/4"       |
| L [mm]          | 25.00      |
| Тур             | Torx       |
| llość elementów | 25         |