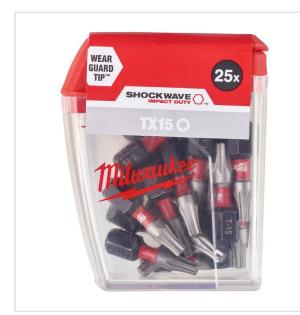

## DESCRIPTION

- Designed for use with impact drivers the SHOCKWAVE<sup>™</sup> IMPACT DUTY accessory line is not only ideal for heavy duty impact applications, but also delivers a full system solution for all the user's drilling and fastening needs.
  Laser hardened WEAR GUARD TIP<sup>™</sup> for improved wear resistance and protection of the fit over the life of the bit.

## FEATURES

| Symbol          | 4932430873 |
|-----------------|------------|
| Rozmiar         | T15        |
| Wejście         | 1/4"       |
| L [mm]          | 25.00      |
| Тур             | Torx       |
| llość elementów | 25         |