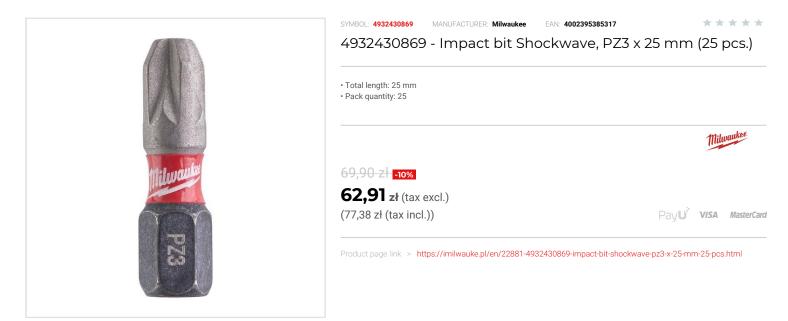

## FEATURES

| Symbol          | 4932430869 |
|-----------------|------------|
| Rozmiar         | PZ3        |
| Wejście         | 1/4"       |
| L [mm]          | 25.00      |
| Тур             | Pozidriv   |
| Ilość elementów | 25         |