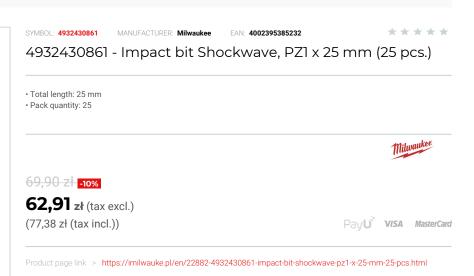

## FEATURES

| Symbol          | 4932430861 |
|-----------------|------------|
| Rozmiar         | PZ1        |
| Wejście         | 1/4"       |
| L [mm]          | 25.00      |
| Тур             | Pozidriv   |
| llość elementów | 25         |