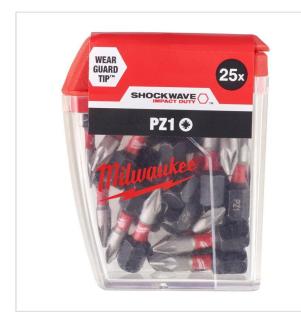

## FEATURES

| Symbol          | 4932430861 |
|-----------------|------------|
| Rozmiar         | PZ1        |
| Wejście         | 1/4"       |
| L [mm]          | 25.00      |
| Тур             | Pozidriv   |
| llość elementów | 25         |