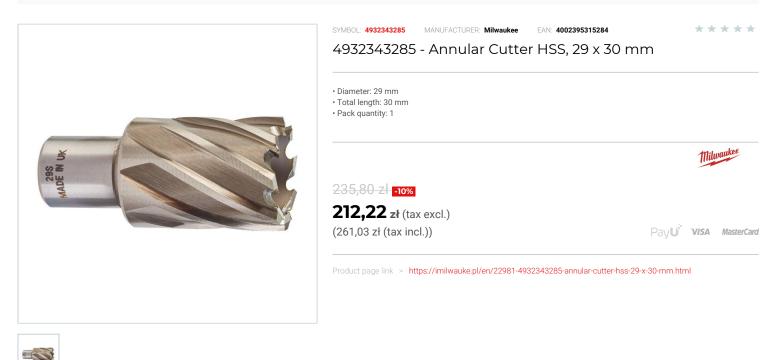

## FEATURES

| Symbol          | 4932343285                     |
|-----------------|--------------------------------|
| Nazwa           | frez obwodowy trepanacyjny HSS |
| D               | 29.00                          |
| llość elementów | 1                              |
| Długość robocza | 30.00                          |