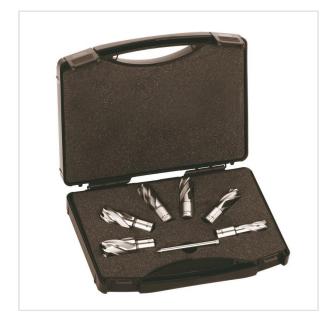

SYMBOL: **4932372533** 

MANUFACTURER: Milwaukee

EAN: 4002395345236

\*\*\*\*

4932372533 - HSS annular cutter set, 14 - 24 mm (6 pcs.)

- · Contents:
- 6 x HSS annular cutters: Ø 14 / 16 / 18 / 20 / 22 / 24 mm 19 mm Weldon reception.
- 1 x ejector pin short series 30 mm.

  Secondly the benefit of two aggressive sharp angles per cutting edge help to achieve faster feed rates and lower cutt-ing resistance.

- 30% More productivity. Because the annular cutter is only cutting material from the periphery of the hole.
   Less motor energy and driving power is required. The larger the drill diameter the greater the energy saving.
- Longer life time The annular cutters cutting edges do less work than the twist drill resulting in more holes between sharpening.
   Thick 6 mm body together with special tooth geo-metry ensures high stability and reduces to a minimum the risk of breakage due to overloading.
- Thick walled HSS annular cutters for increased durability and life time.
- · With standard 19 mm Weldon reception. • 30 / 50 mm depth of cut.

## FEATURES

| Symbol          | 4932372533                                  |
|-----------------|---------------------------------------------|
| Nazwa           | zestaw frezów obwodowych trepanacyjnych HSS |
| D               | 14 - 24                                     |
| Ilość elementów | 6                                           |
| Długość robocza | 30.00                                       |