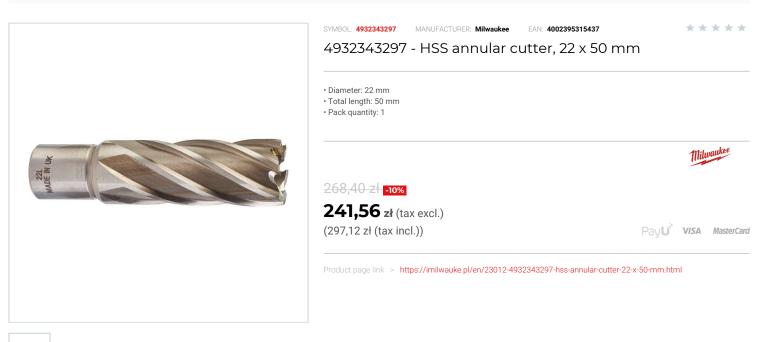

## FEATURES

| Symbol          | 4932343297                     |
|-----------------|--------------------------------|
| Nazwa           | frez obwodowy trepanacyjny HSS |
| D               | 22.00                          |
| llość elementów | 1                              |
| Długość robocza | 50.00                          |